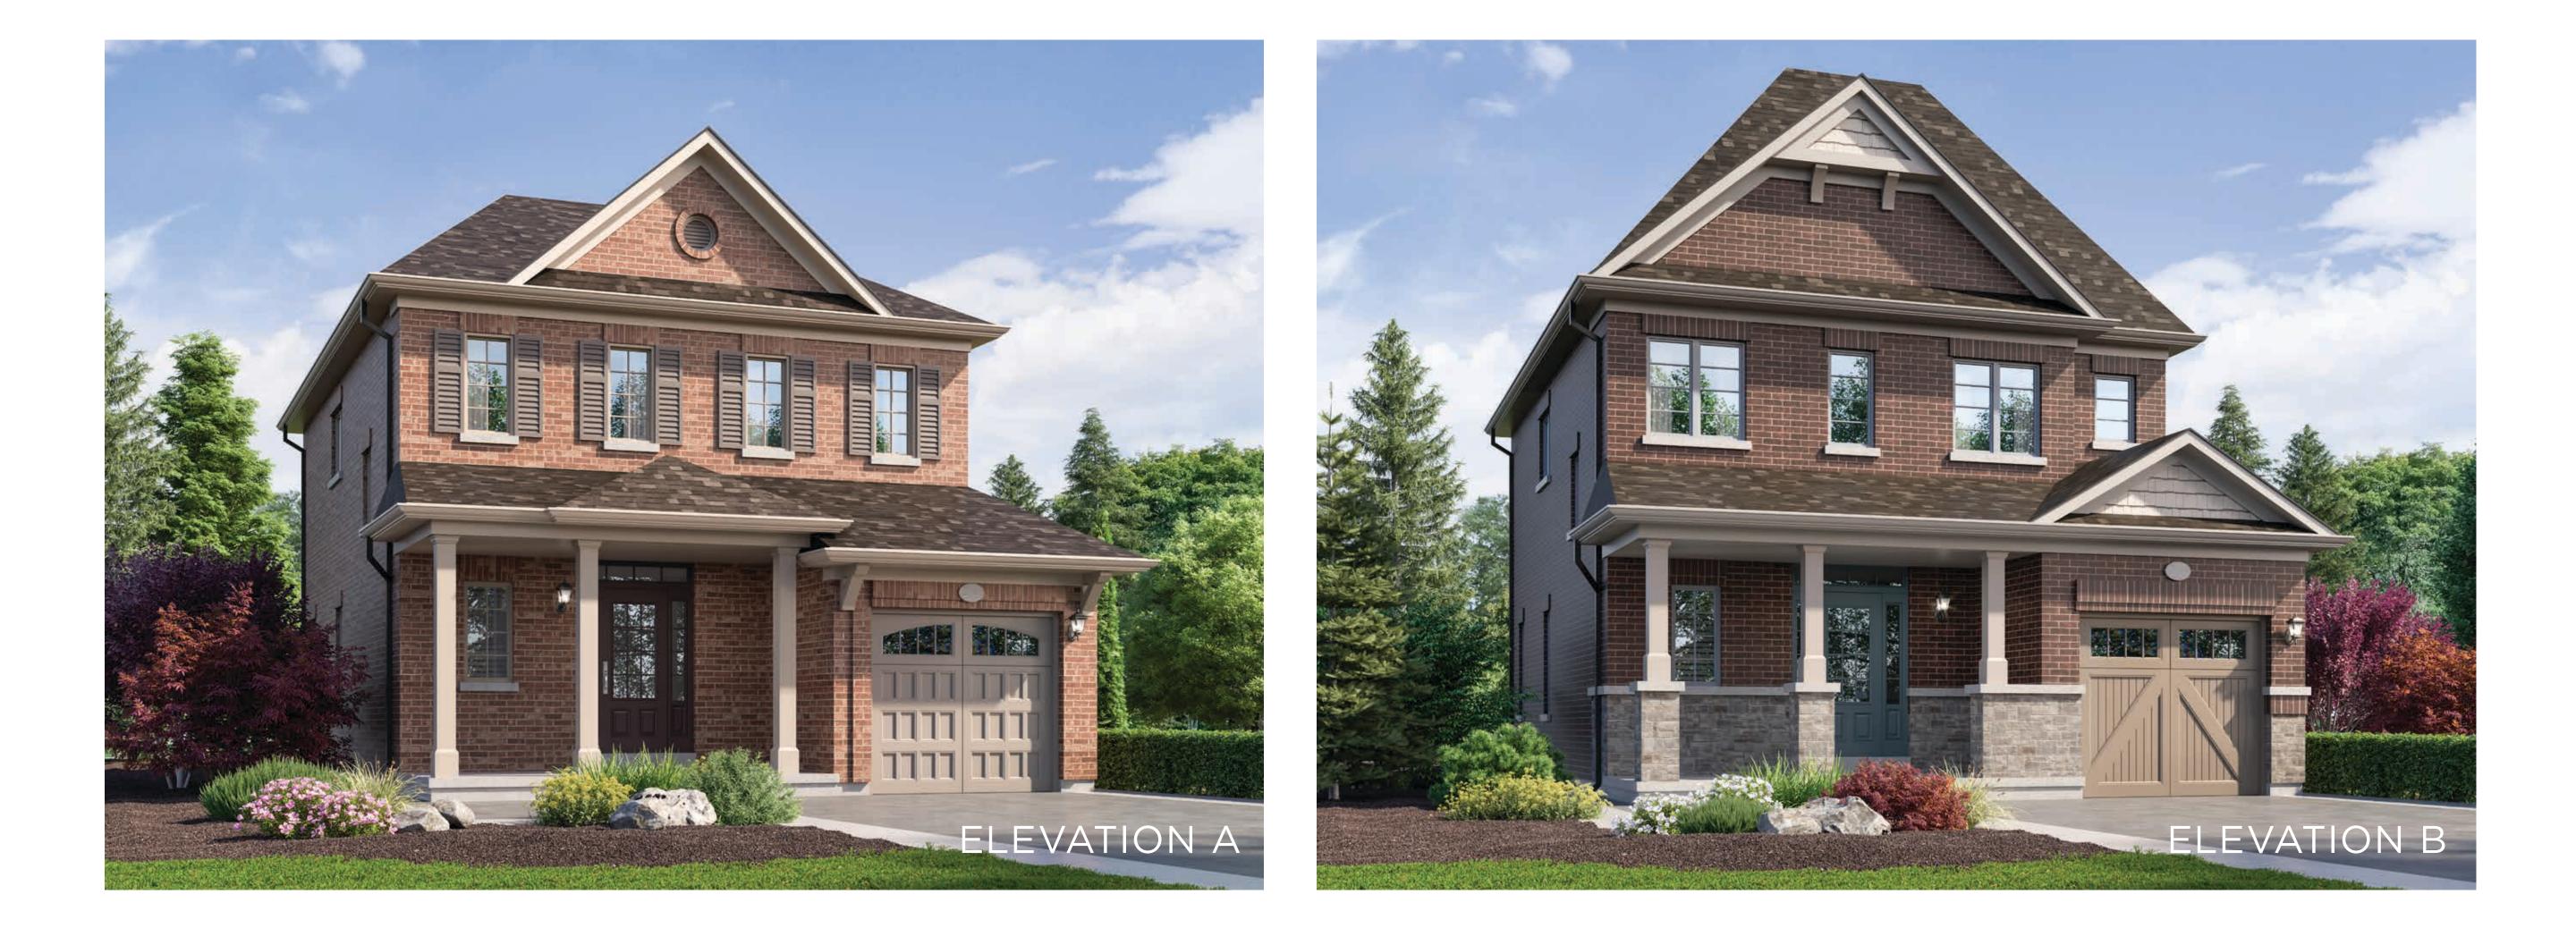

# THE MAPLE I33 FT. DESIGNELEVATION A - 1,706 SQ.FT.ELEVATION B - 1,702 SQ.FT.

SECOND FLOOR PLAN ELEVATION A

BASEMENT PLAN ELEVATION A

GROUND FLOOR PLAN ELEVATION A