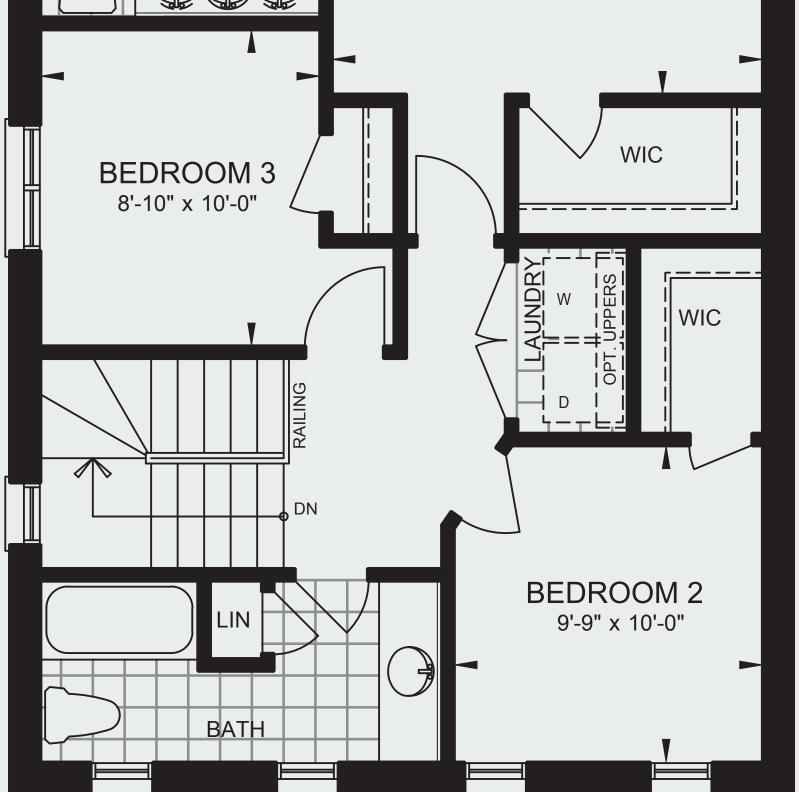

## MILLWOOD trails



# THE MAPLE I33 FT. DESIGNELEVATION A - 1,706 SQ.FT.ELEVATION B - 1,702 SQ.FT.











SECOND FLOOR PLAN ELEVATION A



BASEMENT PLAN ELEVATION A

GROUND FLOOR PLAN ELEVATION A







#### PARTIAL GROUND FLOOR PLAN ELEVATION B

#### PARTIAL SECOND FLOOR PLAN ELEVATION B

### PARTIAL BASEMENT PLAN ELEVATION B

33 - I

Plans, dimensions, materials and specifications are approximate and are subject to change without notice. Please see sales representative for pricing on floor plan options. Actual usable floor space may vary from the stated floor area. Illustrations and exterior home designs are artist's concept. E. & O.E.