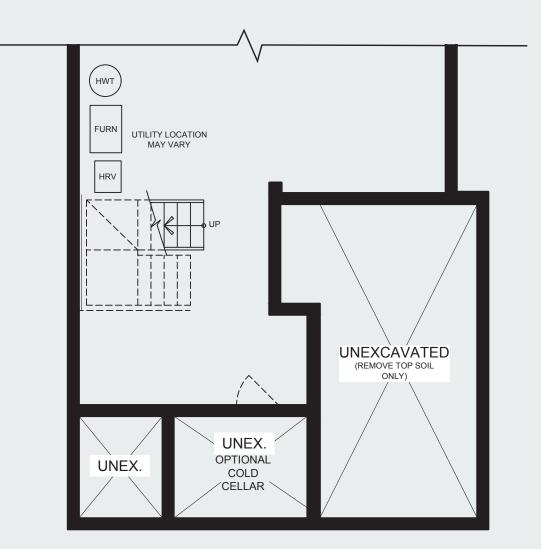

# THE MAPLE I33 FT. DESIGNELEVATION A - 1,706 SQ.FT.ELEVATION B - 1,702 SQ.FT.

SECOND FLOOR PLAN ELEVATION A

BASEMENT PLAN ELEVATION A

GROUND FLOOR PLAN ELEVATION A