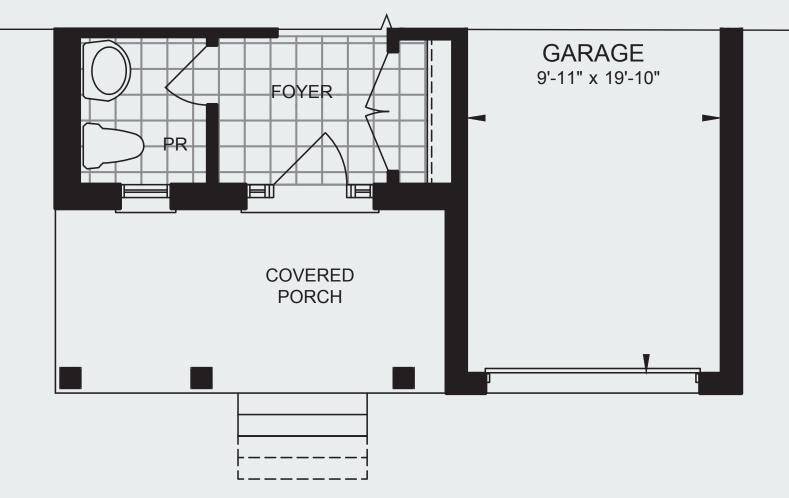

## MILLWOOD trails



# THE MAPLE I33 FT. DESIGNELEVATION A - 1,706 SQ.FT.ELEVATION B - 1,702 SQ.FT.











SECOND FLOOR PLAN ELEVATION A



BASEMENT PLAN ELEVATION A

GROUND FLOOR PLAN ELEVATION A







#### PARTIAL GROUND FLOOR PLAN ELEVATION B

#### PARTIAL SECOND FLOOR PLAN ELEVATION B

### PARTIAL BASEMENT PLAN ELEVATION B

33 - I

Plans, dimensions, materials and specifications are approximate and are subject to change without notice. Please see sales representative for pricing on floor plan options. Actual usable floor space may vary from the stated floor area. Illustrations and exterior home designs are artist's concept. E. & O.E.