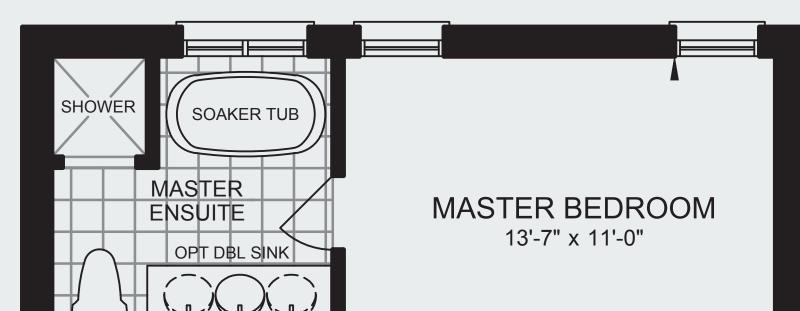

## MILLWOOD trails



# THE MAPLE I33 FT. DESIGNELEVATION A - 1,706 SQ.FT.ELEVATION B - 1,702 SQ.FT.











SECOND FLOOR PLAN ELEVATION A



BASEMENT PLAN ELEVATION A

GROUND FLOOR PLAN ELEVATION A







#### PARTIAL GROUND FLOOR PLAN ELEVATION B

#### PARTIAL SECOND FLOOR PLAN ELEVATION B

### PARTIAL BASEMENT PLAN ELEVATION B

33 - I

Plans, dimensions, materials and specifications are approximate and are subject to change without notice. Please see sales representative for pricing on floor plan options. Actual usable floor space may vary from the stated floor area. Illustrations and exterior home designs are artist's concept. E. & O.E.