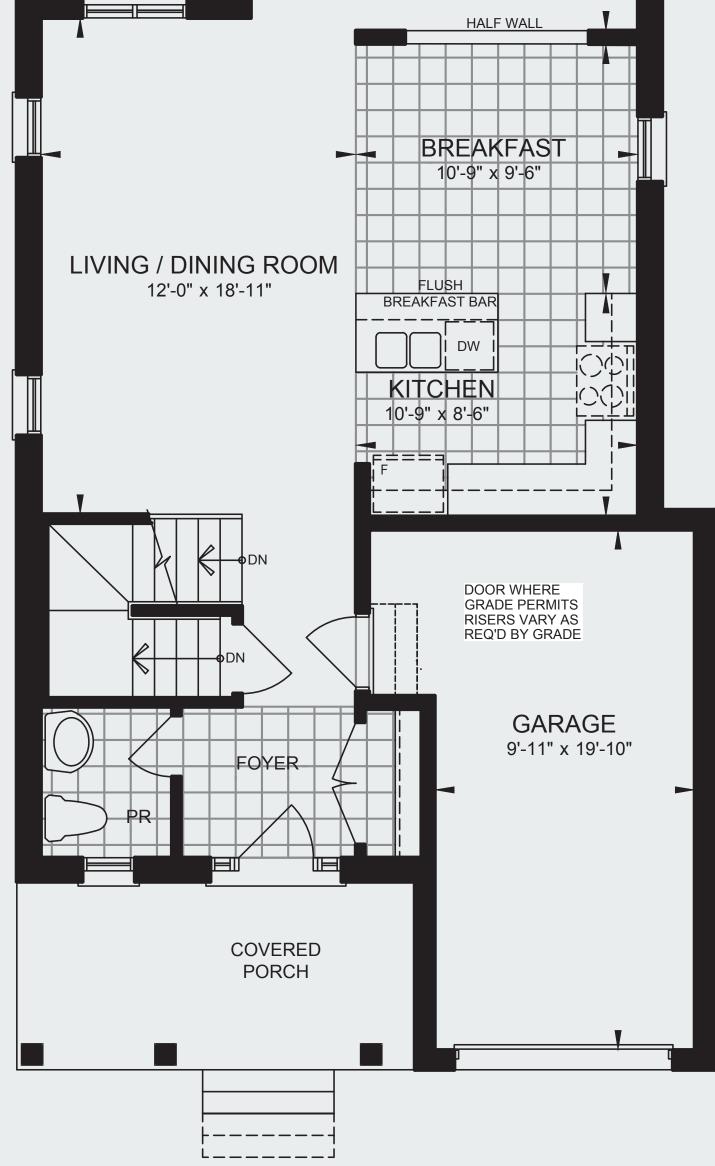

# THE MAPLE I33 FT. DESIGNELEVATION A - 1,706 SQ.FT.ELEVATION B - 1,702 SQ.FT.

SECOND FLOOR PLAN ELEVATION A

BASEMENT PLAN ELEVATION A

GROUND FLOOR PLAN ELEVATION A