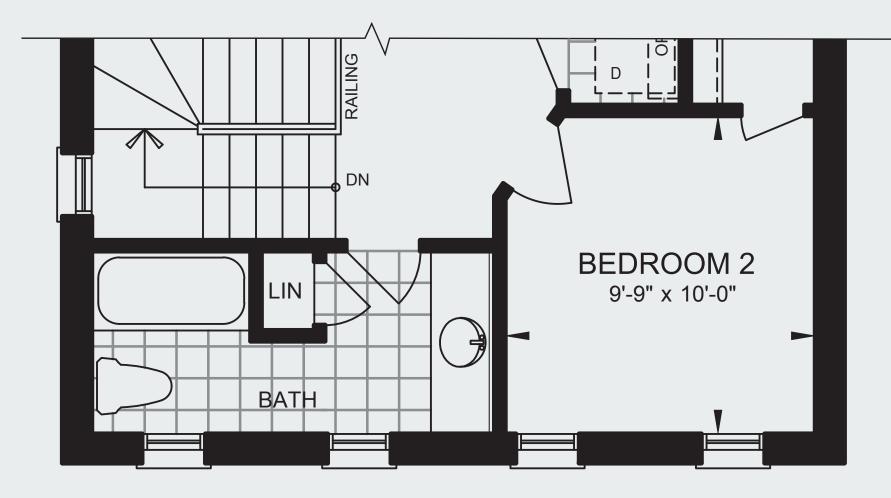

# THE MAPLE I33 FT. DESIGNELEVATION A - 1,706 SQ.FT.ELEVATION B - 1,702 SQ.FT.

SECOND FLOOR PLAN ELEVATION A

BASEMENT PLAN ELEVATION A

GROUND FLOOR PLAN ELEVATION A