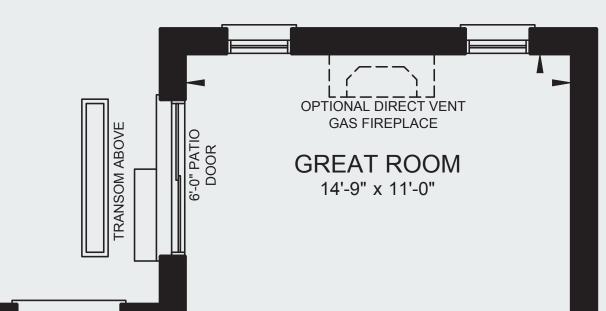

## MILLWOOD trails



# THE MAPLE I33 FT. DESIGNELEVATION A - 1,706 SQ.FT.ELEVATION B - 1,702 SQ.FT.











SECOND FLOOR PLAN ELEVATION A



BASEMENT PLAN ELEVATION A

GROUND FLOOR PLAN ELEVATION A







#### PARTIAL GROUND FLOOR PLAN ELEVATION B

#### PARTIAL SECOND FLOOR PLAN ELEVATION B

### PARTIAL BASEMENT PLAN ELEVATION B

33 - I

Plans, dimensions, materials and specifications are approximate and are subject to change without notice. Please see sales representative for pricing on floor plan options. Actual usable floor space may vary from the stated floor area. Illustrations and exterior home designs are artist's concept. E. & O.E.