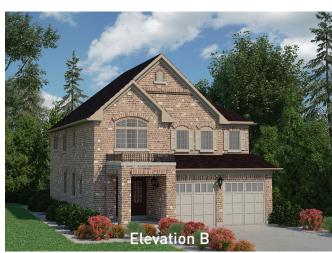

Cedar 3
4 Bedroom, 2 1/2 Bath

Elevation A: 2,417 sq.ft. | Elevation B: 2,419 sq.ft. Elevation C: 2,414 sq.ft.

## **GROUND FLOOR PLAN ELEVATION A**

**BASEMENT FLOOR PLAN ELEVATION A** 

**PARTIAL BASEMENT FLOOR PLAN ELEVATION B** 

**PARTIAL BASEMENT FLOOR PLAN ELEVATION C** 

Opt. Tray Ceiling Master Bedroom 17'0" x 14'5" PARTIAL OPTIONAL