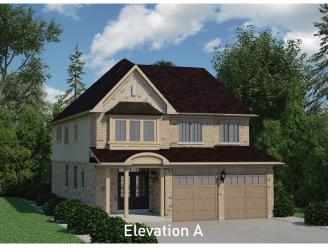

Cedar 3
4 Bedroom, 2 1/2 Bath

Elevation A: 2,417 sq.ft. | Elevation B: 2,419 sq.ft. Elevation C: 2,414 sq.ft.

## **GROUND FLOOR PLAN ELEVATION A**

**BASEMENT FLOOR PLAN ELEVATION A** 

**PARTIAL BASEMENT FLOOR PLAN ELEVATION B** 

**PARTIAL BASEMENT FLOOR PLAN ELEVATION C** 

Opt. Tray Ceiling Master Bedroom 17'0" x 14'5" PARTIAL OPTIONAL