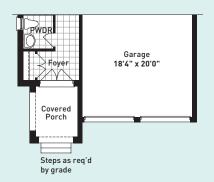

## Cedar 3 4 Bedroom, 2 1/2 Bath

Elevation A: 2,417 sq.ft. | Elevation B: 2,419 sq.ft. Elevation C: 2,414 sq.ft.

PARTIAL GROUND FLOOR PLAN

**PARTIAL GROUND FLOOR PLAN** ELEVATION C