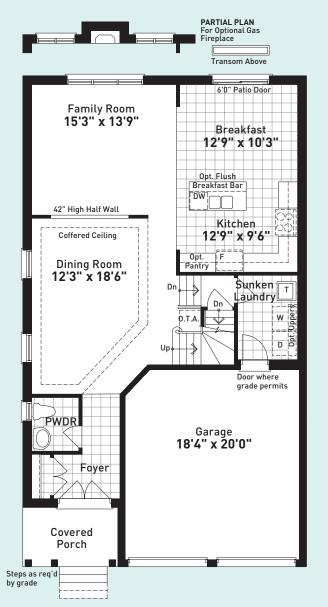

## Cedar 3 4 Bedroom, 2 1/2 Bath

Elevation A: 2,417 sq.ft. | Elevation B: 2,419 sq.ft. Elevation C: 2,414 sq.ft.

PARTIAL GROUND FLOOR PLAN

**PARTIAL GROUND FLOOR PLAN** ELEVATION C