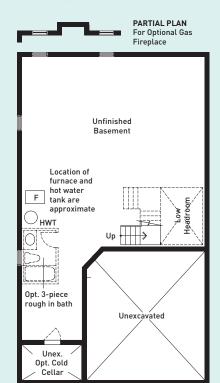

## **GROUND FLOOR PLAN ELEVATION A**

**BASEMENT FLOOR PLAN ELEVATION A** 

**PARTIAL BASEMENT FLOOR PLAN ELEVATION B** 

**PARTIAL BASEMENT FLOOR PLAN ELEVATION C** 

Opt. Tray Ceiling Master Bedroom 17'0" x 14'5" PARTIAL OPTIONAL