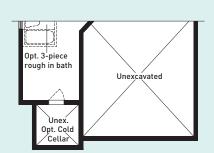

## **GROUND FLOOR PLAN ELEVATION A**

**BASEMENT FLOOR PLAN ELEVATION A** 

**PARTIAL BASEMENT FLOOR PLAN ELEVATION B** 

**PARTIAL BASEMENT FLOOR PLAN ELEVATION C** 

Opt. Tray Ceiling Master Bedroom 17'0" x 14'5" PARTIAL OPTIONAL