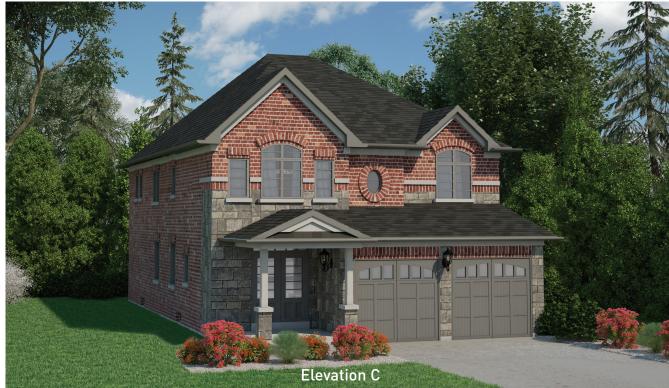

Cedar 3
4 Bedroom, 2 1/2 Bath

Elevation A: 2,417 sq.ft. | Elevation B: 2,419 sq.ft. Elevation C: 2,414 sq.ft.

## Cedar 3 4 Bedroom, 2 1/2 Bath

Elevation A: 2,417 sq.ft. | Elevation B: 2,419 sq.ft. Elevation C: 2,414 sq.ft.

PARTIAL GROUND FLOOR PLAN

**PARTIAL GROUND FLOOR PLAN** ELEVATION C