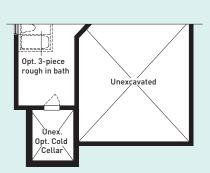

## **GROUND FLOOR PLAN ELEVATION A**

**BASEMENT FLOOR PLAN ELEVATION A** 

**PARTIAL BASEMENT FLOOR PLAN ELEVATION B** 

**PARTIAL BASEMENT FLOOR PLAN ELEVATION C** 

Opt. Tray Ceiling Master Bedroom 17'0" x 14'5" PARTIAL OPTIONAL