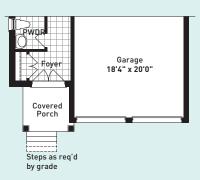

## Cedar 3 4 Bedroom, 2 1/2 Bath

Elevation A: 2,417 sq.ft. | Elevation B: 2,419 sq.ft. Elevation C: 2,414 sq.ft.

PARTIAL GROUND FLOOR PLAN

**PARTIAL GROUND FLOOR PLAN** ELEVATION C