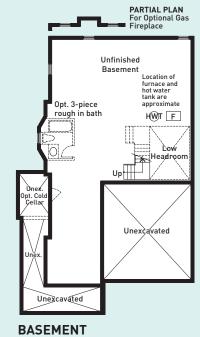

DelparkHomes.ca/TheBrook

Elevation A: 2,695 sq.ft. | Elevation B: 2,728 sq.ft. Elevation C: 2,695 sq.ft.

ELEVATION A

Coffered Ce

12'8" x 13'10" (11'10")

Aspen 7 4 Bedroom, 3 1/2 Bath

Elevation A: 2,695 sq.ft. | Elevation B: 2,728 sq.ft. Elevation C: 2,695 sq.ft.