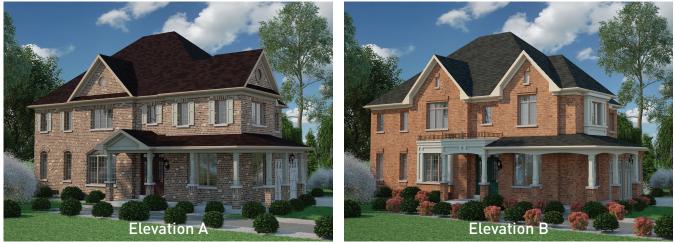

DelparkHomes.ca/TheBrook

Elevation A: 2,695 sq.ft. | Elevation B: 2,728 sq.ft. Elevation C: 2,695 sq.ft.

ELEVATION A

Coffered Ce

12'8" x 13'10" (11'10")

Aspen 7 4 Bedroom, 3 1/2 Bath

Elevation A: 2,695 sq.ft. | Elevation B: 2,728 sq.ft. Elevation C: 2,695 sq.ft.