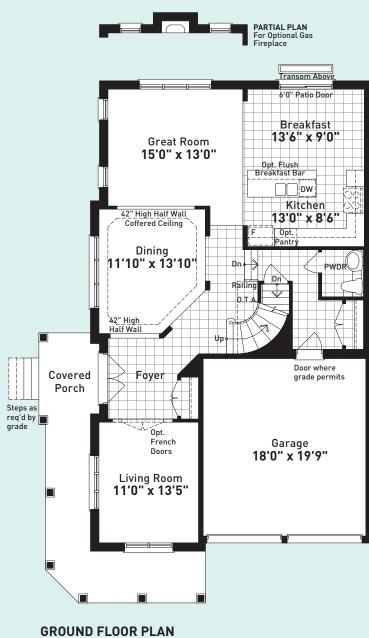

DelparkHomes.ca/TheBrook

Elevation A: 2,695 sq.ft. | Elevation B: 2,728 sq.ft. Elevation C: 2,695 sq.ft.

ELEVATION A

Coffered Ce

12'8" x 13'10" (11'10")

Aspen 7 4 Bedroom, 3 1/2 Bath

Elevation A: 2,695 sq.ft. | Elevation B: 2,728 sq.ft. Elevation C: 2,695 sq.ft.