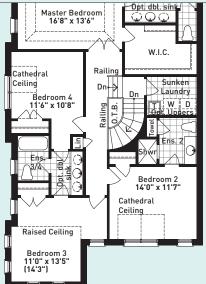

DelparkHomes.ca/TheBrook







Elevation A: 2,695 sq.ft. | Elevation B: 2,728 sq.ft. Elevation C: 2,695 sq.ft.



ELEVATION A







Coffered Ce

12'8" x 13'10" (11'10")

Aspen 7 4 Bedroom, 3 1/2 Bath

Elevation A: 2,695 sq.ft. | Elevation B: 2,728 sq.ft. Elevation C: 2,695 sq.ft.



FLOOR PLAN **ELEVATION C** 



SECOND FLOOR PLAN **ELEVATION A** 



PARTIAL SECOND FLOOR PLAN ELEVATION B

All plans, dimensions and specifications are subject to change without notice. Actual usable floor space may vary from stated floor area. All renderings and landscape designs are an artist concept. E.&O.E.

## PARTIAL SECOND FLOOR PLAN ELEVATION C