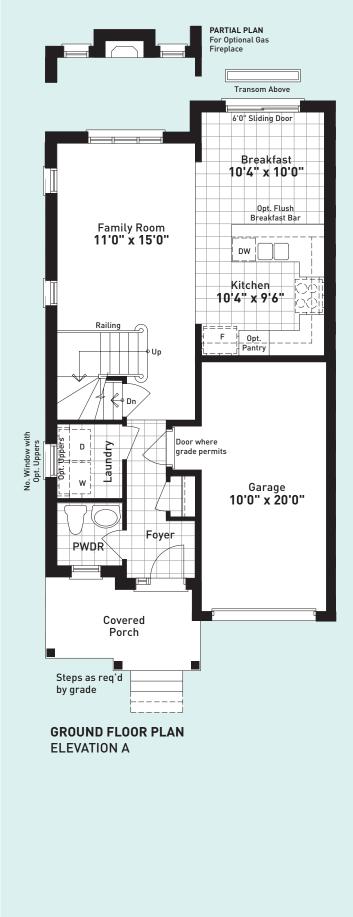

# Pine 1 3 Bedroom, 2 1/2 Bath

Elevation A: 1,562 sq.ft. | Elevation B: 1,556 sq.ft. Elevation C: 1,566 sq.ft.

PARTIAL GROUND FLOOR PLAN ELEVATION B

PARTIAL GROUND FLOOR PLAN ELEVATION C

**PARTIAL PLAN** For Optional Gas Fireplace