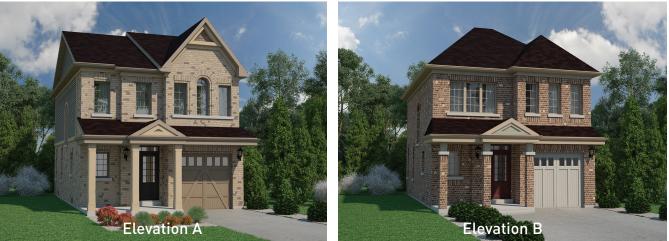

Elevation A: 1,562 sq.ft. | Elevation B: 1,556 sq.ft. Elevation C: 1,566 sq.ft.

# Pine 1 3 Bedroom, 2 1/2 Bath

Elevation A: 1,562 sq.ft. | Elevation B: 1,556 sq.ft. Elevation C: 1,566 sq.ft.

PARTIAL GROUND FLOOR PLAN ELEVATION B

PARTIAL GROUND FLOOR PLAN ELEVATION C

**PARTIAL PLAN** For Optional Gas Fireplace