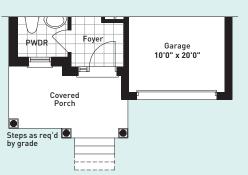

Elevation A: 1,562 sq.ft. | Elevation B: 1,556 sq.ft. Elevation C: 1,566 sq.ft.

# Pine 1 3 Bedroom, 2 1/2 Bath

Elevation A: 1,562 sq.ft. | Elevation B: 1,556 sq.ft. Elevation C: 1,566 sq.ft.

PARTIAL GROUND FLOOR PLAN ELEVATION B

PARTIAL GROUND FLOOR PLAN ELEVATION C

**PARTIAL PLAN** For Optional Gas Fireplace