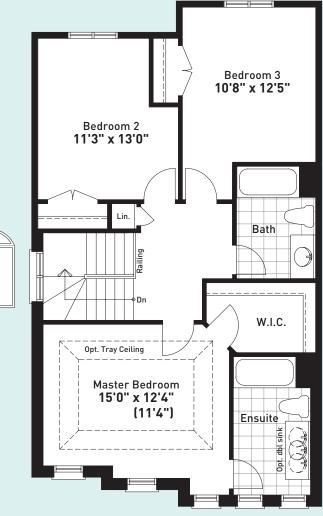

**BASEMENT FLOOR PLAN** ELEVATION A, B & C

SECOND FLOOR PLAN ELEVATION A

Feature window

PARTIAL OPTIONAL **4-PIECE ENSUITE** ELEVATION A

Ensuite

Oval Tub

## PARTIAL SECOND

### PARTIAL OPTIONAL **4-PIECE ENSUITE** ELEVATION B

PARTIAL SECOND FLOOR PLAN ELEVATION C

FLOOR PLAN

ELEVATION B

PARTIAL OPTIONAL **4-PIECE ENSUITE** ELEVATION C