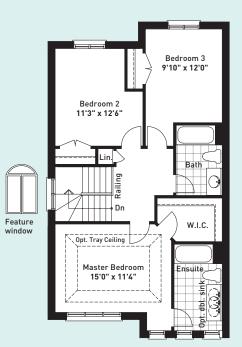

**BASEMENT FLOOR PLAN** ELEVATION A, B & C

SECOND FLOOR PLAN ELEVATION A

Feature window

PARTIAL OPTIONAL **4-PIECE ENSUITE** ELEVATION A

Ensuite

Oval Tub