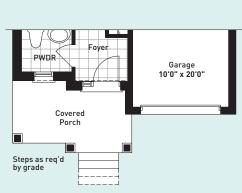

Elevation A: 1,562 sq.ft. | Elevation B: 1,556 sq.ft. Elevation C: 1,566 sq.ft.

# Pine 1 3 Bedroom, 2 1/2 Bath

Elevation A: 1,562 sq.ft. | Elevation B: 1,556 sq.ft. Elevation C: 1,566 sq.ft.

PARTIAL GROUND FLOOR PLAN ELEVATION B

PARTIAL GROUND FLOOR PLAN ELEVATION C

**PARTIAL PLAN** For Optional Gas Fireplace