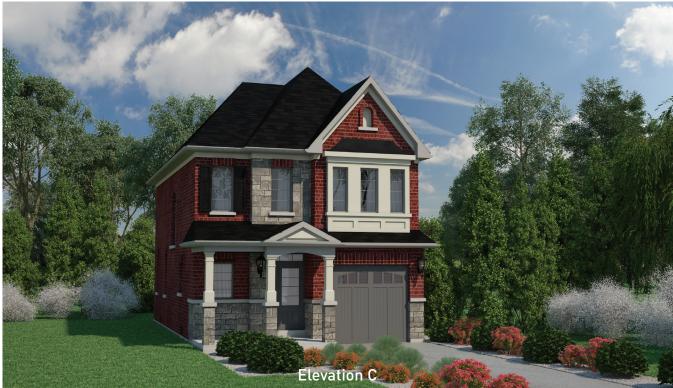

Elevation A: 1,562 sq.ft. | Elevation B: 1,556 sq.ft. Elevation C: 1,566 sq.ft.

# Pine 1 3 Bedroom, 2 1/2 Bath

Elevation A: 1,562 sq.ft. | Elevation B: 1,556 sq.ft. Elevation C: 1,566 sq.ft.

PARTIAL GROUND FLOOR PLAN ELEVATION B

PARTIAL GROUND FLOOR PLAN ELEVATION C

**PARTIAL PLAN** For Optional Gas Fireplace