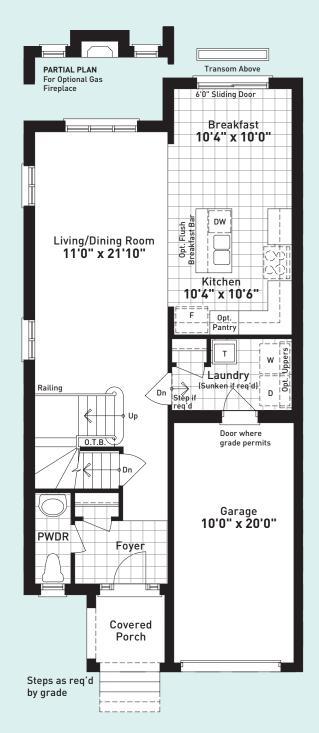

## Pine 2 3 Bedroom, 2 1/2 Bath

Elevation A: 1,791 sq.ft. | Elevation B: 1,790 sq.ft.

Elevation C: 1,804 sq.ft.

**GROUND FLOOR PLAN** ELEVATION A

**PARTIAL GROUND FLOOR PLAN** ELEVATION B

PARTIAL GROUND FLOOR PLAN ELEVATION C