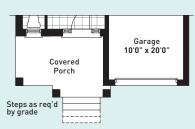

## Pine 2 3 Bedroom, 2 1/2 Bath

Elevation A: 1,791 sq.ft. | Elevation B: 1,790 sq.ft.

Elevation C: 1,804 sq.ft.

**GROUND FLOOR PLAN** ELEVATION A

**PARTIAL GROUND FLOOR PLAN** ELEVATION B

PARTIAL GROUND FLOOR PLAN ELEVATION C