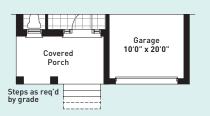

## Pine 2 3 Bedroom, 2 1/2 Bath

Elevation A: 1,791 sq.ft. | Elevation B: 1,790 sq.ft.

Elevation C: 1,804 sq.ft.

**GROUND FLOOR PLAN** ELEVATION A

**PARTIAL GROUND FLOOR PLAN** ELEVATION B

PARTIAL GROUND FLOOR PLAN ELEVATION C