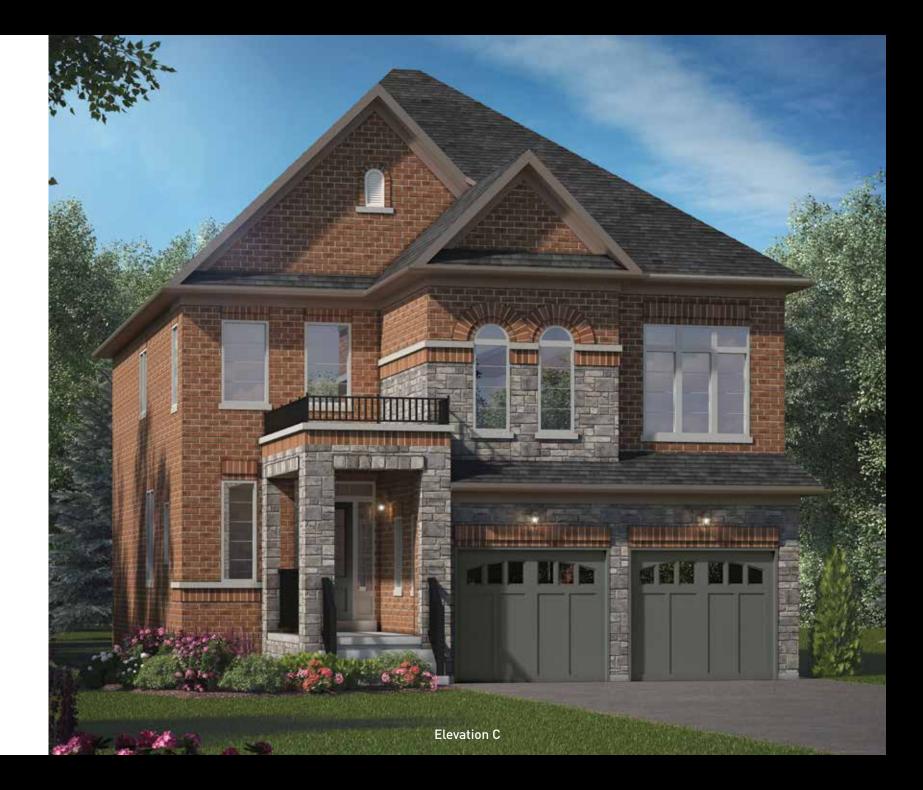

## CROSS WINDS

## The Mill 4

**Elevation A:** 2,612 sq.ft. **Elevation B:** 2,544 sq.ft. **Elevation C:** 2,612 sq.ft.

40 ft. design

## The Mill 4

Elevation A: 2,612 sq.ft. | Elevation B: 2,544 sq.ft. Elevation C: 2,612 sq.ft.

Sloped Ceiling

Sloped Ceiling

Garage 18'9" x 19'9"

Garage 18'9" x 19'9"

Foyer

Covered