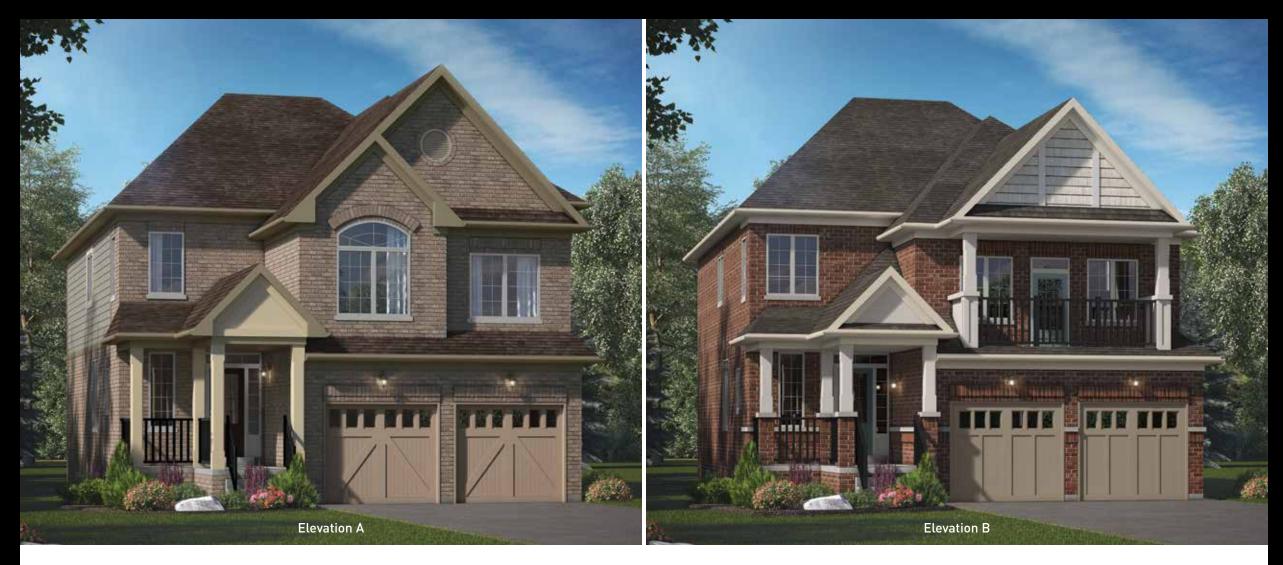

## The Mill 4

**Elevation A:** 2,612 sq.ft. **Elevation B:** 2,544 sq.ft. **Elevation C:** 2,612 sq.ft.

40 ft. design

## The Mill 4

Elevation A: 2,612 sq.ft. | Elevation B: 2,544 sq.ft. Elevation C: 2,612 sq.ft.

Sloped Ceiling

Sloped Ceiling

Garage 18'9" x 19'9"

Garage 18'9" x 19'9"

Foyer

Covered