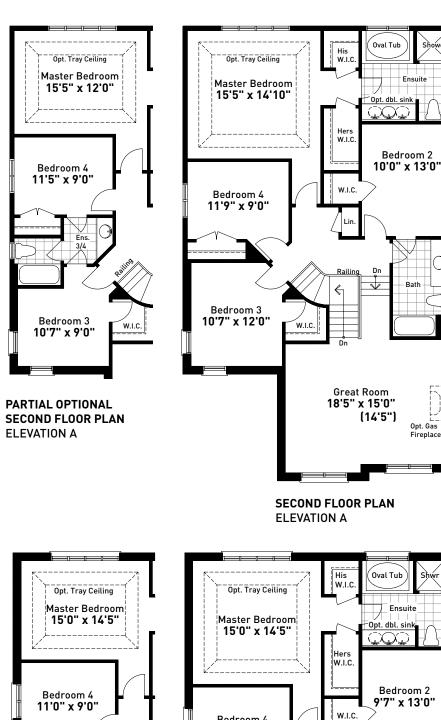

Ens.

3/4

Bedroom 3

10'7" x 9'0"

PARTIAL OPTIONAL

ELEVATION B

SECOND FLOOR PLAN

N.I.C.

BASEMENT FLOOR PLAN ELEVATION A

PARTIAL BASEMENT FLOOR PLAN ELEVATION C

SECOND FLOOR PLAN ELEVATION B

TheCrosswindsHomes.com