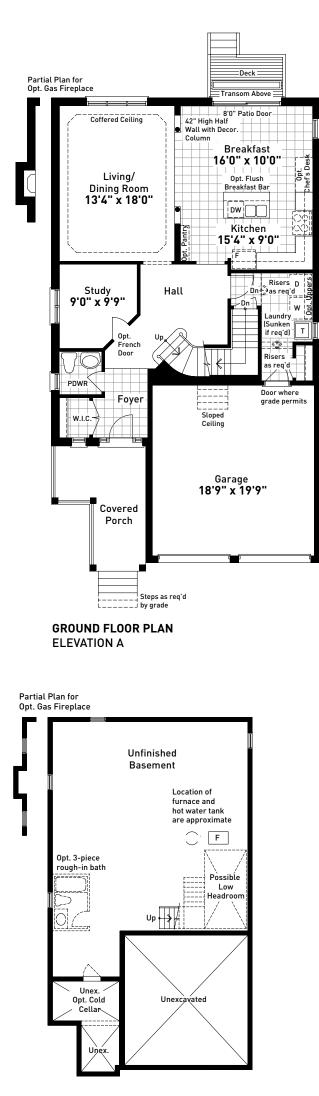

## The Mill 4

Elevation A: 2,612 sq.ft. | Elevation B: 2,544 sq.ft. Elevation C: 2,612 sq.ft.

Sloped Ceiling

Sloped Ceiling

Garage 18'9" x 19'9"

Garage 18'9" x 19'9"

Foyer

Covered

Porch

Steps as req'd by grade

Steps as reg'd

Unexc

vated

by grade

PARTIAL GROUND FLOOR PLAN

Foyer

Covered

Porch

\_\_\_\_

ELEVATION C

Unex.

Opt. Cold ⁄ Cellar

ELEVATION B

Unex.

Opt. Colo Cellar

PARTIAL GROUND FLOOR PLAN

W.I.C.

**ELEVATION B** 

w.i.c

PARTIAL BASEMENT FLOOR PLAN

Unexca

vated

BASEMENT FLOOR PLAN ELEVATION A

PARTIAL BASEMENT FLOOR PLAN ELEVATION C

SECOND FLOOR PLAN ELEVATION B

TheCrosswindsHomes.com