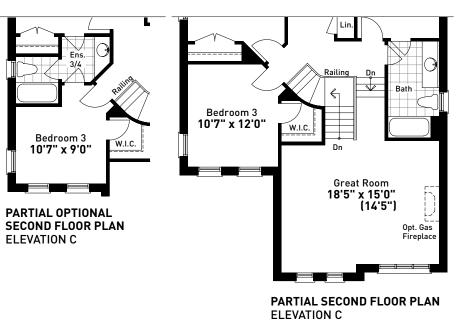

Ens.

3/4

Bedroom 3

10'7" x 9'0"

PARTIAL OPTIONAL

ELEVATION B

SECOND FLOOR PLAN

N.I.C.

BASEMENT FLOOR PLAN ELEVATION A

PARTIAL BASEMENT FLOOR PLAN ELEVATION C

SECOND FLOOR PLAN ELEVATION B

TheCrosswindsHomes.com