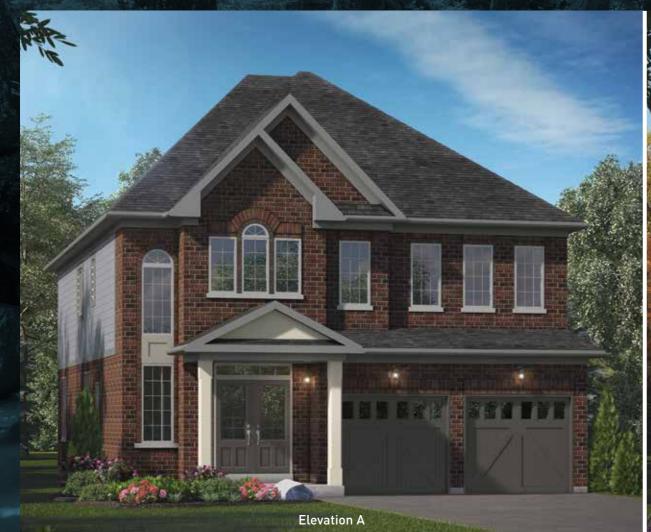

Elevation A: 2,731 sq.ft. Elevation B: 2,741 sq.ft. Elevation C: 2,731 sq.ft.

40 ft. design

delparkhomes.ca

**Elevation A:** 2,731 sq.ft. | **Elevation B:** 2,741 sq.ft. **Elevation C:** 2,731 sq.ft.

**GROUND FLOOR PLAN** ELEVATION A

**Elevation A:** 2,731 sq.ft. | **Elevation B:** 2,741 sq.ft. **Elevation C:** 2,731 sq.ft.

**GROUND FLOOR PLAN** ELEVATION A

**WALKOUT BASEMENT FLOOR PLAN** ELEVATION A

PARTIAL GROUND FLOOR PLAN ELEVATION B