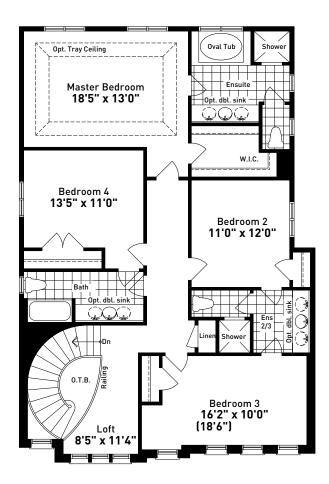

SECOND FLOOR PLAN ELEVATION A

SECOND FLOOR PLAN ELEVATION B

PARTIAL SECOND FLOOR PLAN ELEVATION C

Elevation A: 2,731 sq.ft. Elevation B: 2,741 sq.ft. Elevation C: 2,731 sq.ft.

40 ft. design

delparkhomes.ca