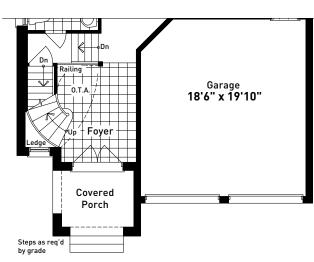

Elevation A: 2,731 sq.ft. Elevation B: 2,741 sq.ft. Elevation C: 2,731 sq.ft.

40 ft. design

delparkhomes.ca

**Elevation A:** 2,731 sq.ft. | **Elevation B:** 2,741 sq.ft. **Elevation C:** 2,731 sq.ft.

**GROUND FLOOR PLAN** ELEVATION A

**Elevation A:** 2,731 sq.ft. | **Elevation B:** 2,741 sq.ft. **Elevation C:** 2,731 sq.ft.

**GROUND FLOOR PLAN** ELEVATION A

**WALKOUT BASEMENT FLOOR PLAN** ELEVATION A

PARTIAL GROUND FLOOR PLAN ELEVATION B