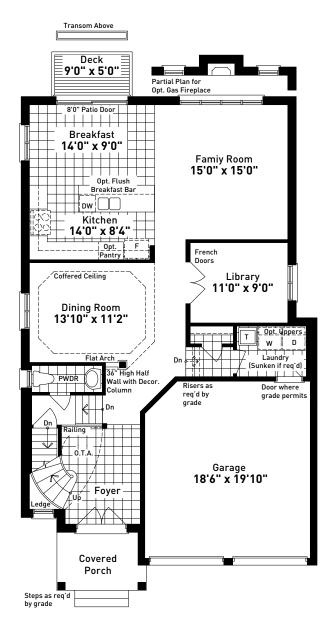

Elevation A: 2,731 sq.ft. Elevation B: 2,741 sq.ft. Elevation C: 2,731 sq.ft.

40 ft. design

delparkhomes.ca

**Elevation A:** 2,731 sq.ft. | **Elevation B:** 2,741 sq.ft. **Elevation C:** 2,731 sq.ft.

**GROUND FLOOR PLAN** ELEVATION A

**Elevation A:** 2,731 sq.ft. | **Elevation B:** 2,741 sq.ft. **Elevation C:** 2,731 sq.ft.

**GROUND FLOOR PLAN** ELEVATION A

**WALKOUT BASEMENT FLOOR PLAN** ELEVATION A

PARTIAL GROUND FLOOR PLAN ELEVATION B