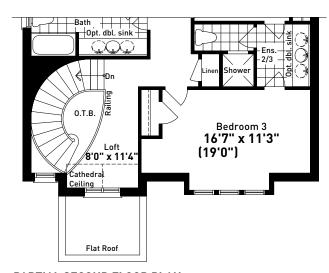

SECOND FLOOR PLAN ELEVATION A

SECOND FLOOR PLAN ELEVATION B

PARTIAL SECOND FLOOR PLAN ELEVATION C

Elevation A: 2,731 sq.ft. Elevation B: 2,741 sq.ft. Elevation C: 2,731 sq.ft.

40 ft. design

delparkhomes.ca

PARTIAL GROUND FLOOR PLAN ELEVATION C

PARTIAL WALKOUT BASEMENT FLOOR PLAN ELEVATION B

PARTIAL WALKOUT BASEMENT FLOOR PLAN ELEVATION C

SECOND FLOOR PLAN ELEVATION A

SECOND FLOOR PLAN ELEVATION B

PARTIAL SECOND FLOOR PLAN ELEVATION C