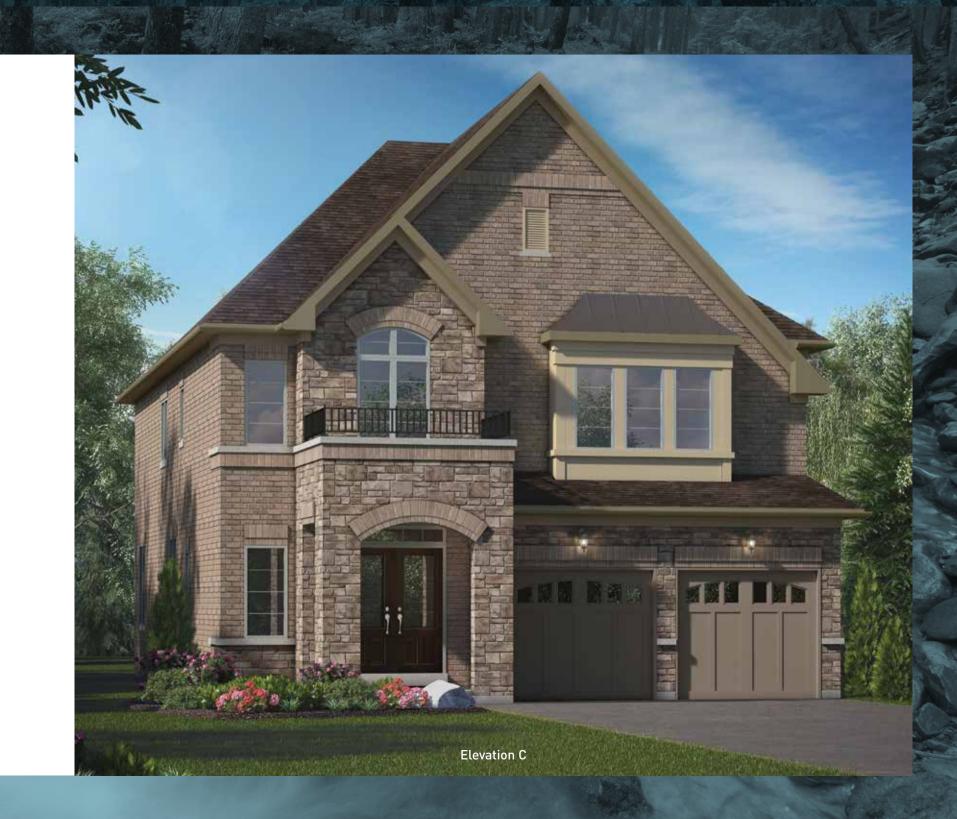

Elevation A: 2,731 sq.ft. Elevation B: 2,741 sq.ft. Elevation C: 2,731 sq.ft.

40 ft. design

delparkhomes.ca

**Elevation A:** 2,731 sq.ft. | **Elevation B:** 2,741 sq.ft. **Elevation C:** 2,731 sq.ft.

**GROUND FLOOR PLAN** ELEVATION A

**Elevation A:** 2,731 sq.ft. | **Elevation B:** 2,741 sq.ft. **Elevation C:** 2,731 sq.ft.

**GROUND FLOOR PLAN** ELEVATION A

**WALKOUT BASEMENT FLOOR PLAN** ELEVATION A

PARTIAL GROUND FLOOR PLAN ELEVATION B