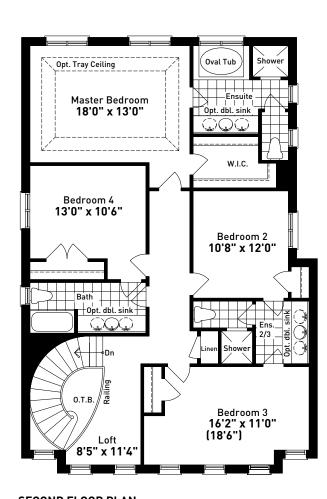

SECOND FLOOR PLAN ELEVATION A

SECOND FLOOR PLAN ELEVATION B

PARTIAL SECOND FLOOR PLAN ELEVATION C

Elevation A: 2,731 sq.ft. Elevation B: 2,741 sq.ft. Elevation C: 2,731 sq.ft.

40 ft. design

delparkhomes.ca

PARTIAL GROUND FLOOR PLAN ELEVATION C

PARTIAL WALKOUT BASEMENT FLOOR PLAN ELEVATION B

PARTIAL WALKOUT BASEMENT FLOOR PLAN ELEVATION C

SECOND FLOOR PLAN ELEVATION A

SECOND FLOOR PLAN ELEVATION B

PARTIAL SECOND FLOOR PLAN ELEVATION C