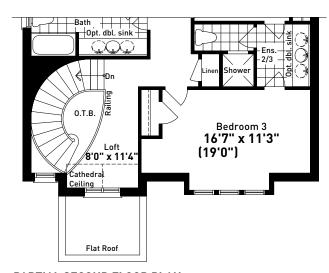

SECOND FLOOR PLAN ELEVATION A

SECOND FLOOR PLAN ELEVATION B

PARTIAL SECOND FLOOR PLAN ELEVATION C

Elevation A: 2,731 sq.ft. Elevation B: 2,741 sq.ft. Elevation C: 2,731 sq.ft.

40 ft. design

delparkhomes.ca