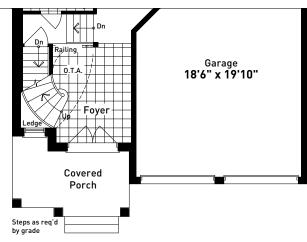

Elevation A: 2,731 sq.ft. Elevation B: 2,741 sq.ft. Elevation C: 2,731 sq.ft.

40 ft. design

delparkhomes.ca

**Elevation A:** 2,731 sq.ft. | **Elevation B:** 2,741 sq.ft. **Elevation C:** 2,731 sq.ft.

**GROUND FLOOR PLAN** ELEVATION A

**WALKOUT BASEMENT FLOOR PLAN** ELEVATION A

PARTIAL GROUND FLOOR PLAN ELEVATION B

PARTIAL GROUND FLOOR PLAN ELEVATION C

PARTIAL WALKOUT BASEMENT FLOOR PLAN ELEVATION B

PARTIAL WALKOUT BASEMENT FLOOR PLAN ELEVATION C