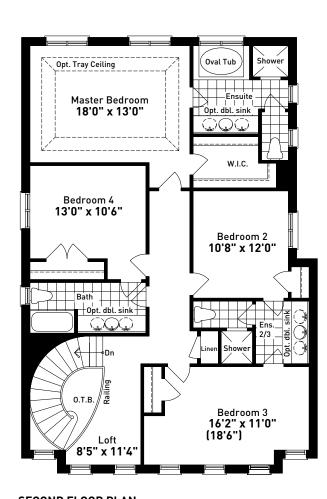

SECOND FLOOR PLAN ELEVATION A

SECOND FLOOR PLAN ELEVATION B

PARTIAL SECOND FLOOR PLAN ELEVATION C

Elevation A: 2,731 sq.ft. Elevation B: 2,741 sq.ft. Elevation C: 2,731 sq.ft.

40 ft. design

delparkhomes.ca