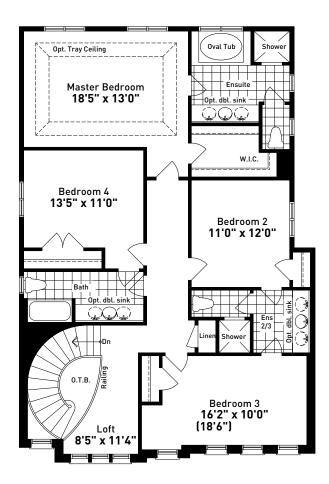

SECOND FLOOR PLAN ELEVATION A

SECOND FLOOR PLAN ELEVATION B

PARTIAL SECOND FLOOR PLAN ELEVATION C

Elevation A: 2,731 sq.ft. Elevation B: 2,741 sq.ft. Elevation C: 2,731 sq.ft.

40 ft. design

delparkhomes.ca

PARTIAL GROUND FLOOR PLAN ELEVATION C

PARTIAL WALKOUT BASEMENT FLOOR PLAN ELEVATION B

PARTIAL WALKOUT BASEMENT FLOOR PLAN ELEVATION C

SECOND FLOOR PLAN ELEVATION A

SECOND FLOOR PLAN ELEVATION B

PARTIAL SECOND FLOOR PLAN ELEVATION C