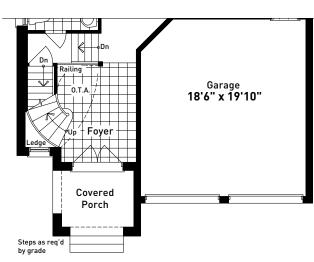

**Elevation A:** 2,731 sq.ft. | **Elevation B:** 2,741 sq.ft. **Elevation C:** 2,731 sq.ft.

**GROUND FLOOR PLAN** ELEVATION A

**WALKOUT BASEMENT FLOOR PLAN** ELEVATION A

PARTIAL GROUND FLOOR PLAN ELEVATION B

PARTIAL GROUND FLOOR PLAN ELEVATION C

PARTIAL WALKOUT BASEMENT FLOOR PLAN ELEVATION B

PARTIAL WALKOUT BASEMENT FLOOR PLAN ELEVATION C

SECOND FLOOR PLAN ELEVATION A

SECOND FLOOR PLAN ELEVATION B

PARTIAL SECOND FLOOR PLAN ELEVATION C