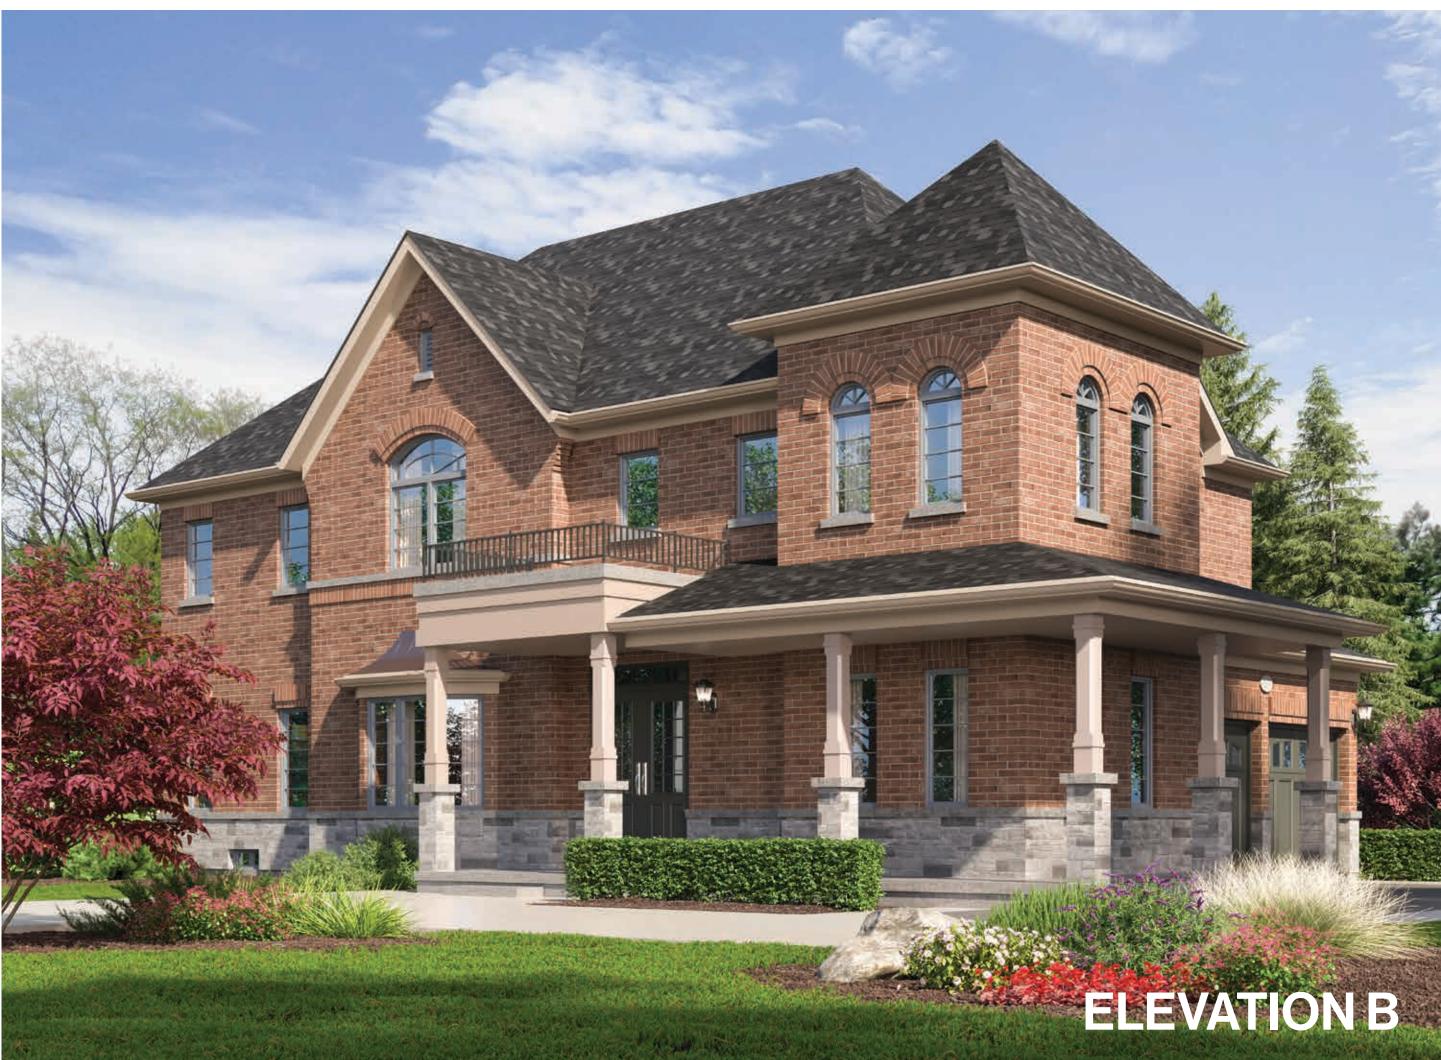

## NORTHRIDGE 40-7

ELEVATION A - 2,687 sq.ft. ELEVATION B - 2,688 sq.ft.















**GROUND FLOOR PLAN ELEVATION A** 

**SECOND FLOOR PLAN ELEVATION A** 

**BASEMENT PLAN ELEVATION A** 







PARTIAL BASEMENT PLAN **ELEVATION B** 

PARTIAL GROUND FLOOR PLAN **ELEVATION B** 



Materials, specifications and floorplans are subject to change without notice. All renderings are artists' conception. All floorplans have approximate dimensions. Actual useable floor space may vary from the stated floor area. E. & O.E. Balcony depths vary depending on floor level locations.

PARTIAL SECOND FLOOR PLAN

**ELEVATION B** 



## **ELEVATION B**