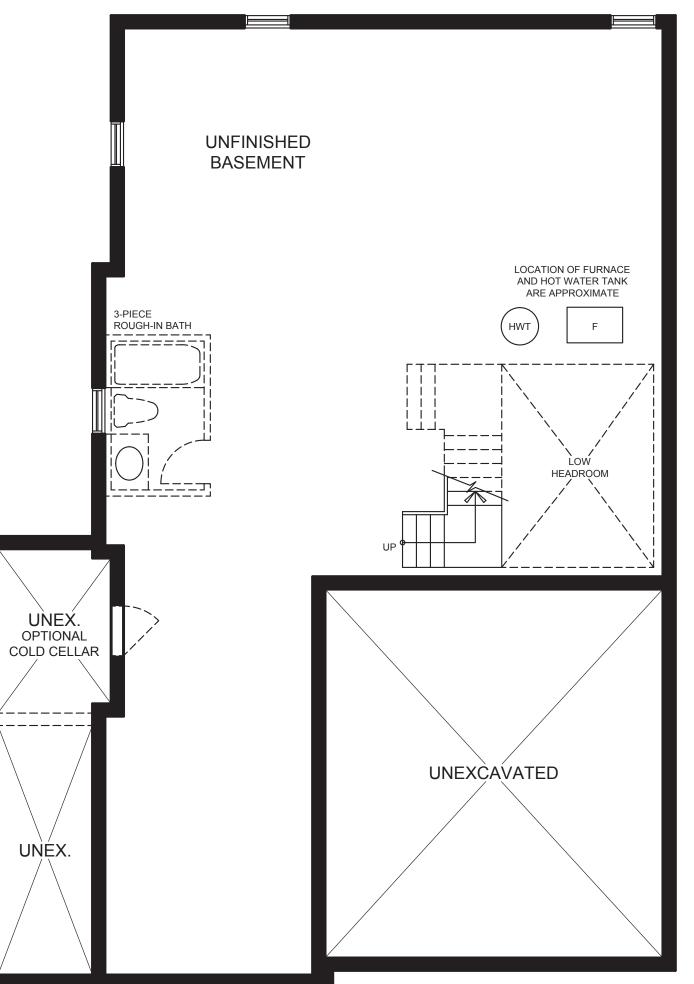

## NORTHRIDGE 40-7

ELEVATION A - 2,687 sq.ft. ELEVATION B - 2,688 sq.ft.

**GROUND FLOOR PLAN ELEVATION A** 

**SECOND FLOOR PLAN ELEVATION A** 

**BASEMENT PLAN ELEVATION A** 

PARTIAL BASEMENT PLAN **ELEVATION B** 