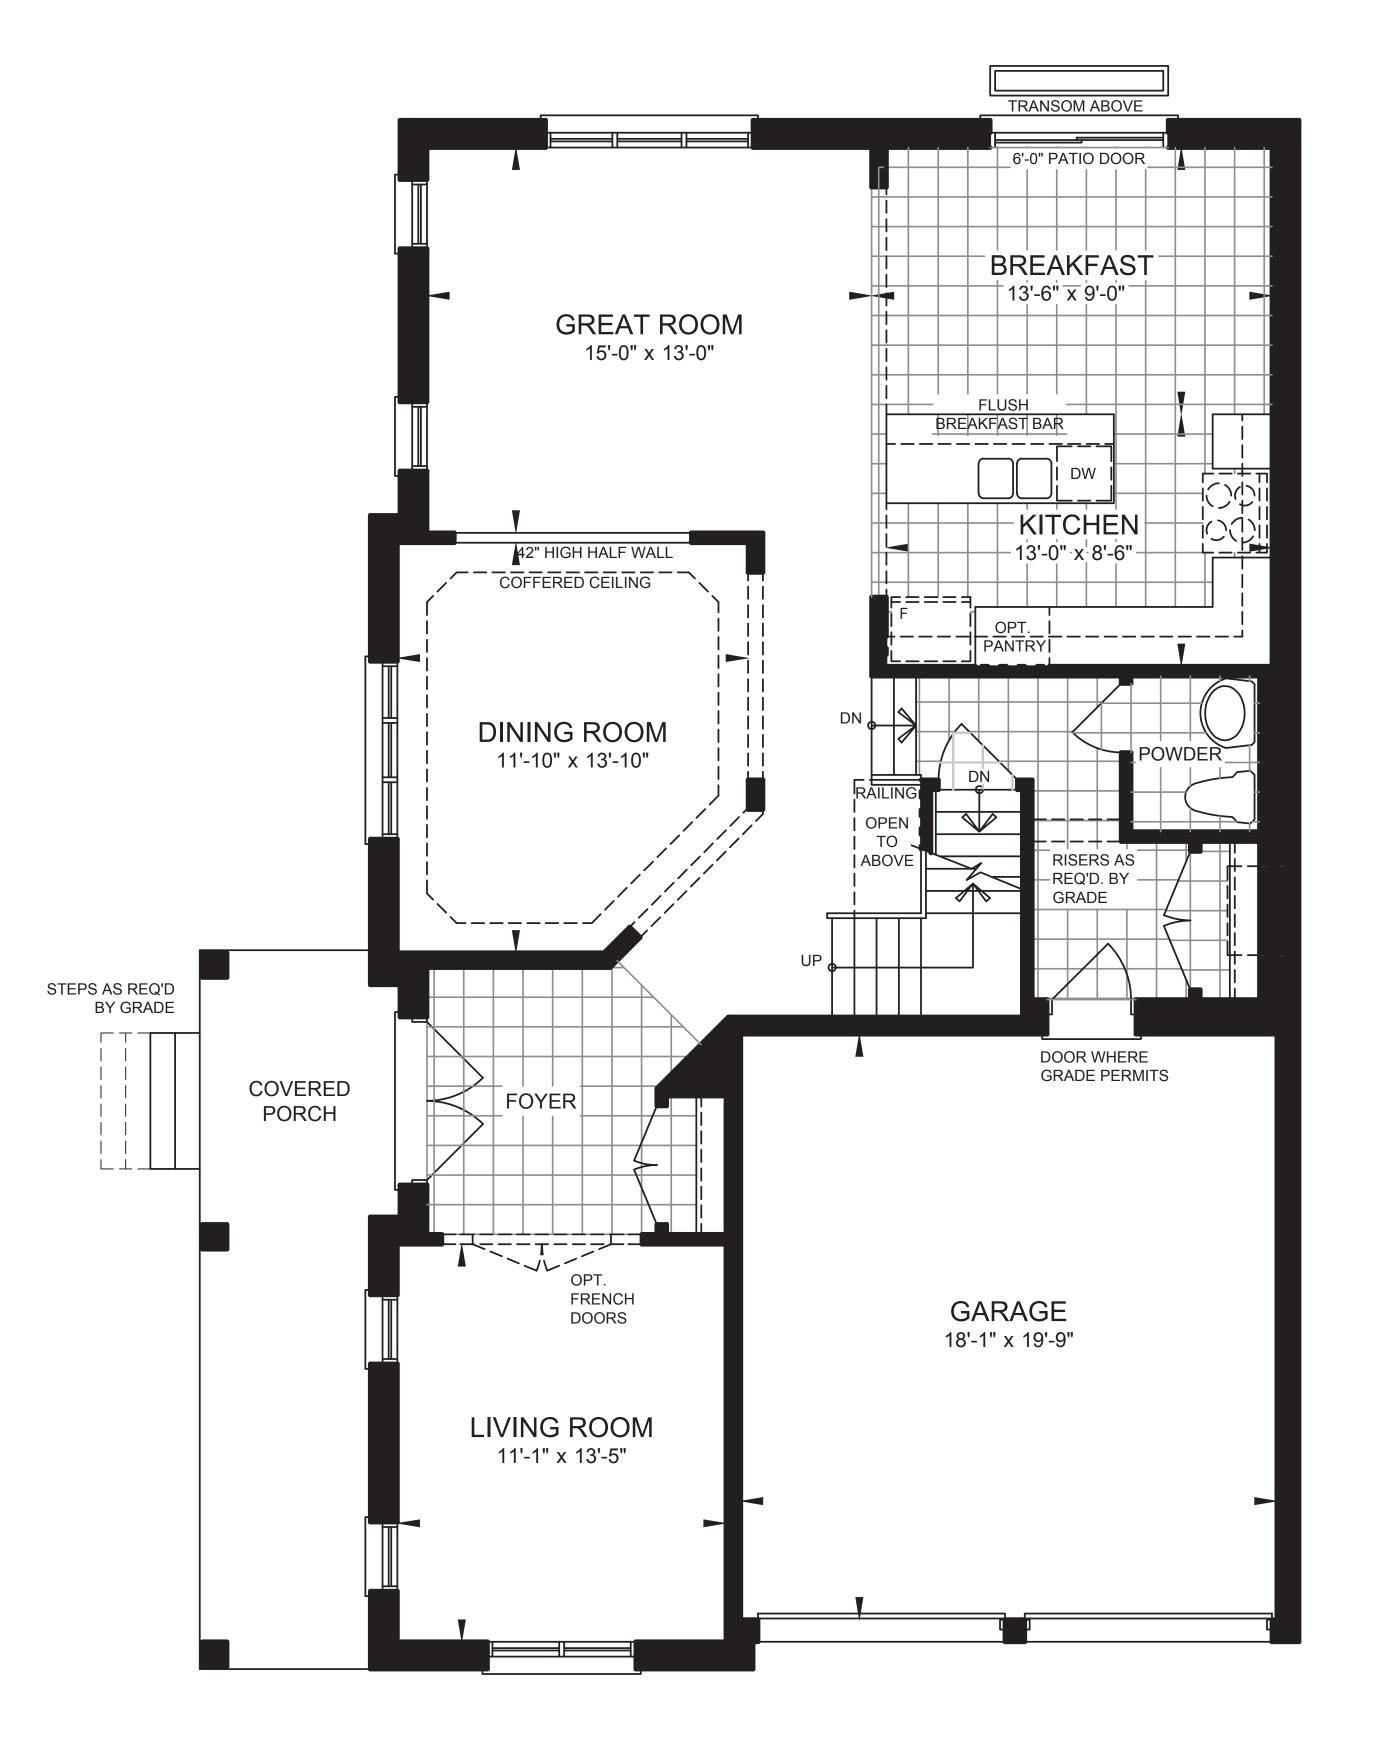

## NORTHRIDGE 40-7

ELEVATION A - 2,687 sq.ft. ELEVATION B - 2,688 sq.ft.

**GROUND FLOOR PLAN ELEVATION A** 

**SECOND FLOOR PLAN ELEVATION A** 

**BASEMENT PLAN ELEVATION A** 

PARTIAL BASEMENT PLAN **ELEVATION B** 

PARTIAL GROUND FLOOR PLAN **ELEVATION B** 

Materials, specifications and floorplans are subject to change without notice. All renderings are artists' conception. All floorplans have approximate dimensions. Actual useable floor space may vary from the stated floor area. E. & O.E. Balcony depths vary depending on floor level locations.