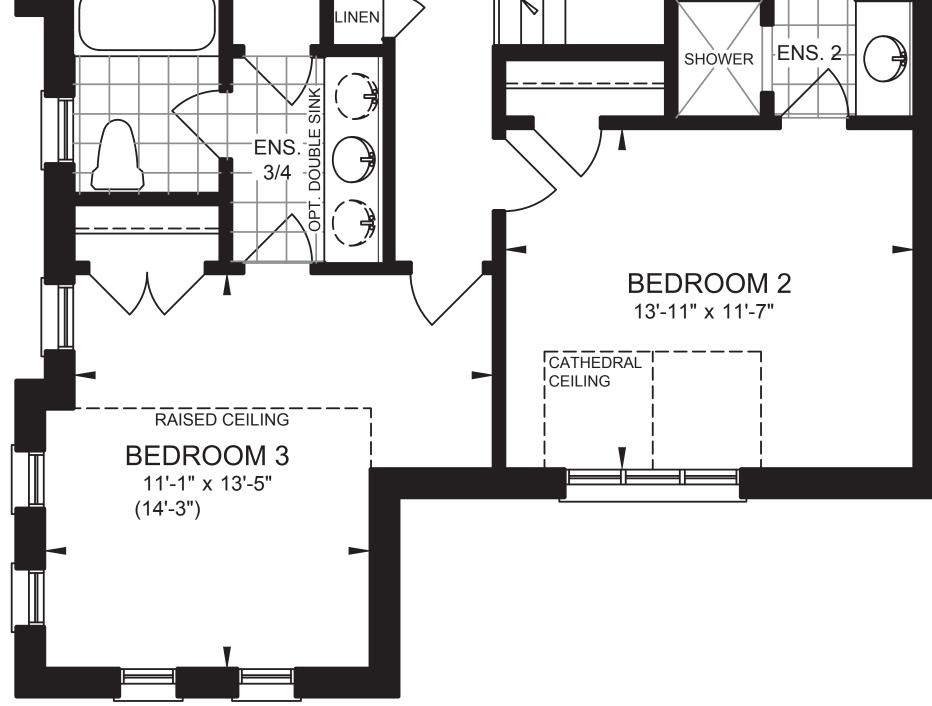

## NORTHRIDGE 40-7

ELEVATION A - 2,687 sq.ft. ELEVATION B - 2,688 sq.ft.















**GROUND FLOOR PLAN ELEVATION A** 

**SECOND FLOOR PLAN ELEVATION A** 

**BASEMENT PLAN ELEVATION A** 







PARTIAL BASEMENT PLAN **ELEVATION B** 

PARTIAL GROUND FLOOR PLAN **ELEVATION B** 



Materials, specifications and floorplans are subject to change without notice. All renderings are artists' conception. All floorplans have approximate dimensions. Actual useable floor space may vary from the stated floor area. E. & O.E. Balcony depths vary depending on floor level locations.

PARTIAL SECOND FLOOR PLAN

**ELEVATION B** 



## **ELEVATION B**