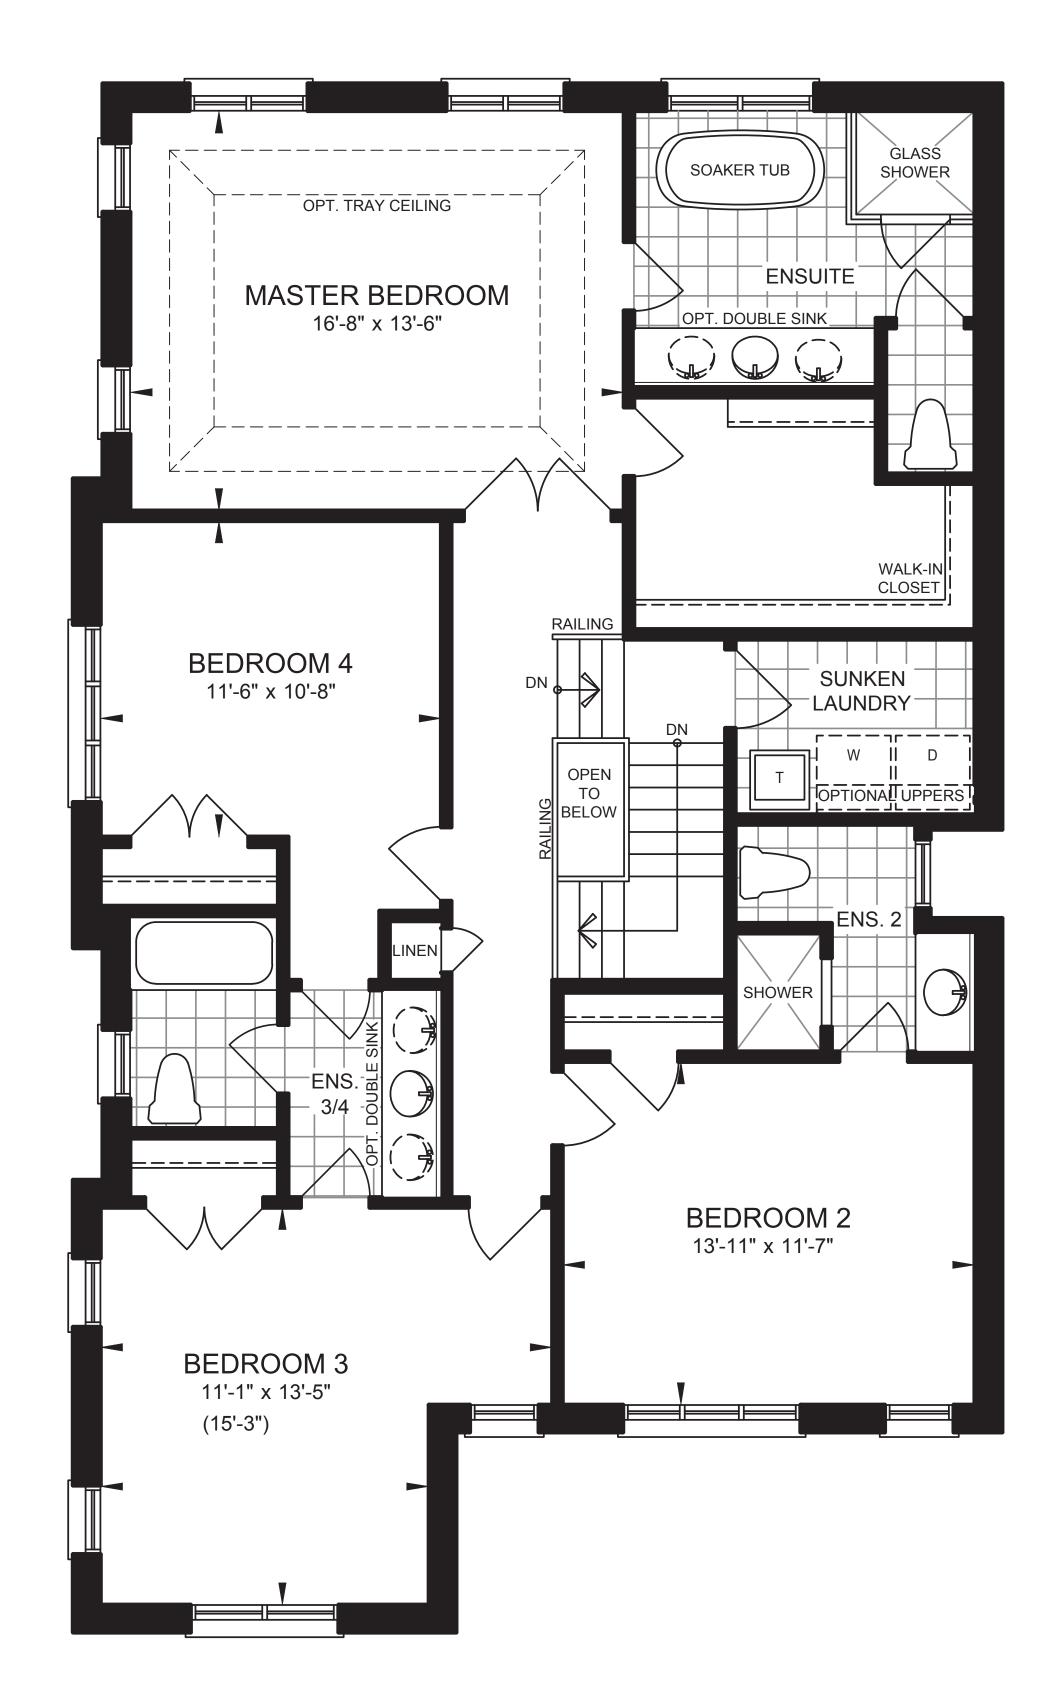

## NORTHRIDGE 40-7

ELEVATION A - 2,687 sq.ft. ELEVATION B - 2,688 sq.ft.















**GROUND FLOOR PLAN ELEVATION A** 

**SECOND FLOOR PLAN ELEVATION A** 

**BASEMENT PLAN ELEVATION A** 







PARTIAL BASEMENT PLAN **ELEVATION B** 

PARTIAL GROUND FLOOR PLAN **ELEVATION B** 



Materials, specifications and floorplans are subject to change without notice. All renderings are artists' conception. All floorplans have approximate dimensions. Actual useable floor space may vary from the stated floor area. E. & O.E. Balcony depths vary depending on floor level locations.

PARTIAL SECOND FLOOR PLAN

**ELEVATION B** 



## **ELEVATION B**