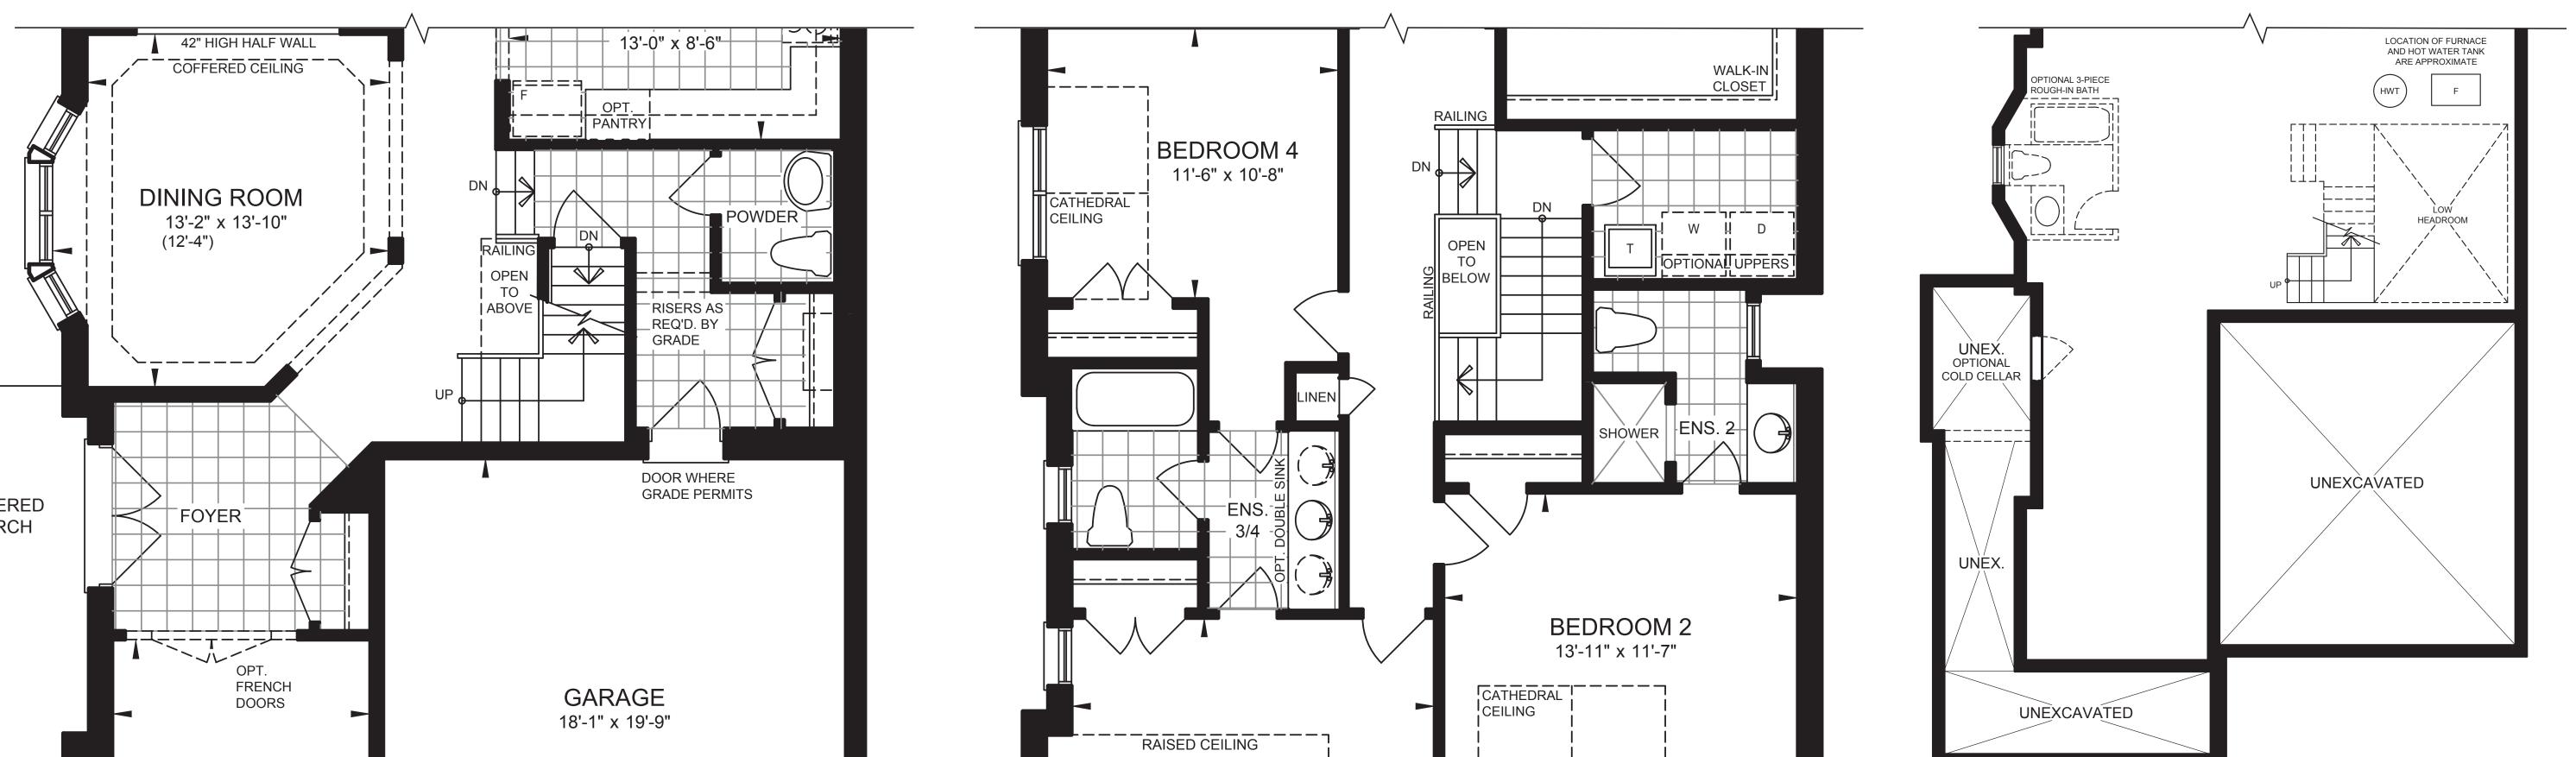

## NORTHRIDGE 40-7

ELEVATION A - 2,687 sq.ft. ELEVATION B - 2,688 sq.ft.

**GROUND FLOOR PLAN ELEVATION A** 

**SECOND FLOOR PLAN ELEVATION A** 

**BASEMENT PLAN ELEVATION A** 

PARTIAL BASEMENT PLAN **ELEVATION B** 