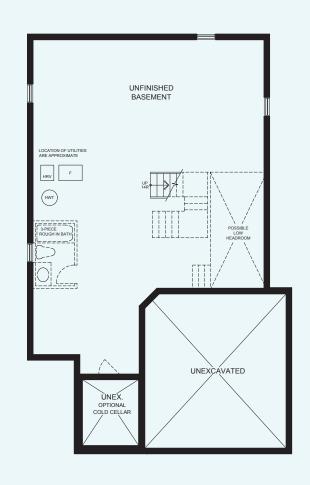

## **PHOENIX** 40 FT. DESIGN ELEVATION A 2,570 SQ.FT. ELEVATION B 2,574 SQ.FT.

GROUND FLOOR PLAN ELEVATION A SECOND FLOOR PLAN ELEVATION A

BASEMENT PLAN ELEVATION A

PARTIAL GROUND FLOOR PLAN ELEVATION B

PARTIAL SECOND FLOOR PLAN ELEVATION B

PARTIAL BASEMENT PLAN ELEVATION B

Plans, dimensions, materials and specifications are approximate and are subject to change without notice. Actual usable floor space may vary from the stated floor area. Illustrations and exterior home designs are artist's concept. E. & O.E.