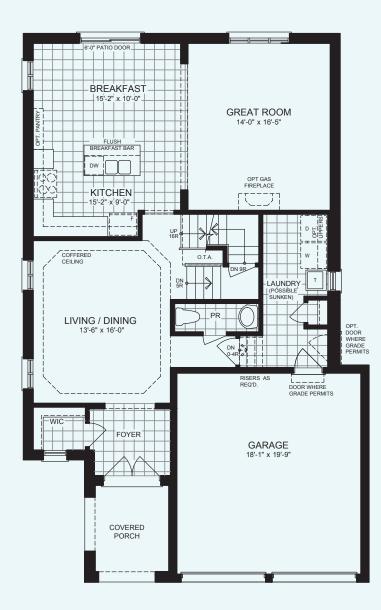

## **PHOENIX** 40 FT. DESIGN ELEVATION A 2,570 SQ.FT. ELEVATION B 2,574 SQ.FT.

GROUND FLOOR PLAN ELEVATION A SECOND FLOOR PLAN ELEVATION A

BASEMENT PLAN ELEVATION A

PARTIAL GROUND FLOOR PLAN ELEVATION B

PARTIAL SECOND FLOOR PLAN ELEVATION B