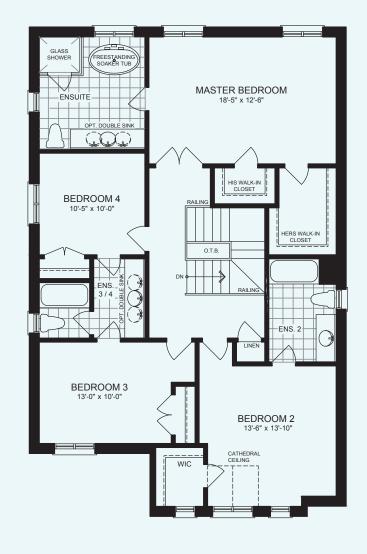

## **PHOENIX** 40 FT. DESIGN ELEVATION A 2,570 SQ.FT. ELEVATION B 2,574 SQ.FT.

GROUND FLOOR PLAN ELEVATION A SECOND FLOOR PLAN ELEVATION A

BASEMENT PLAN ELEVATION A

PARTIAL GROUND FLOOR PLAN ELEVATION B

PARTIAL SECOND FLOOR PLAN ELEVATION B